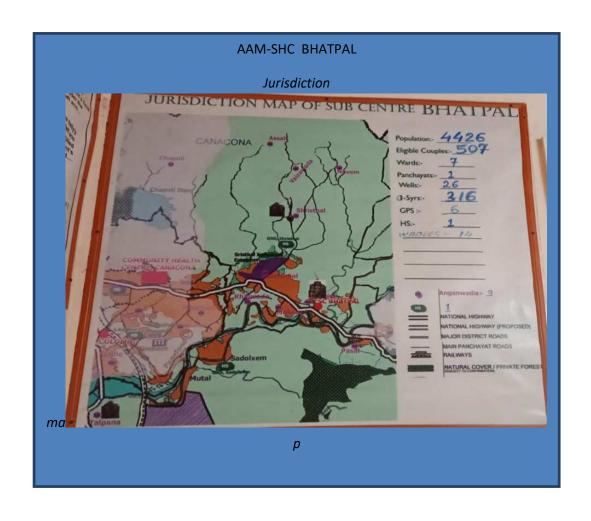

### **Visitor's Policy:**

Visiting time: Morning: 9.00 am to 1.00 pm Evening: 2.00 pm to 4.30 pm Only one person allowed to visit at a time. (*mention about pass system* )

| Field services/information |                             |  |  |  |
|----------------------------|-----------------------------|--|--|--|
| No. of VHSNCs              | 1                           |  |  |  |
| No. of village Panchayats  | 1                           |  |  |  |
| Name of Village Panchayats | Village Panchayat Shristhal |  |  |  |
|                            |                             |  |  |  |
| No. of Municipalities      | Not applicable              |  |  |  |
| Name of Municipality       | Not applicable              |  |  |  |
| No. of Anganwadis centres  | 9                           |  |  |  |
|                            |                             |  |  |  |
| Name of AWCs               | 1. AW Shristhal             |  |  |  |
|                            | 2. AW Zamblimol             |  |  |  |
|                            | 3. AW Assai                 |  |  |  |
|                            | 4. AW Vaizawado             |  |  |  |
|                            | 5. AW Khalwadem             |  |  |  |
|                            | 6. AW Mokhard               |  |  |  |
|                            | 7. AW Newwado               |  |  |  |
|                            | 8. AW Bhatpal               |  |  |  |
|                            | 9. AW Nuvem                 |  |  |  |
| No. of primary schools     | 6                           |  |  |  |
| No. of highschools         | 1                           |  |  |  |
| No. of higher secondary    | 0                           |  |  |  |
| No. of colleges            | 0                           |  |  |  |
| No. of ITIs                | 0                           |  |  |  |