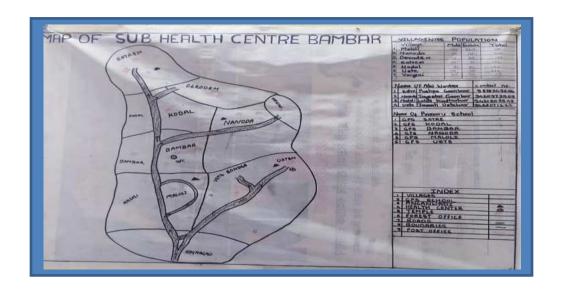

## Visitor's Policy:

Visiting time: Morning \_\_\_\_\_9am Evening: 4:30pm\_\_\_\_\_ Only one person allowed to visit at a time. (*mention about pass system* )

| Field services/information |                         |  |  |
|----------------------------|-------------------------|--|--|
| No. of VHSNCs              | 1                       |  |  |
| No. of village Panchayats  | 1                       |  |  |
| Name of Village Panchayats | Gram Panchayat Nagargao |  |  |
| No. of Municipalities      | 0                       |  |  |
| Name of Municipality       |                         |  |  |
| No. of Anganwadi centres   | 4                       |  |  |
|                            |                         |  |  |
| Name of AWCs               | 1. AW Ustem             |  |  |
|                            | 2. AW Maloli            |  |  |
|                            | 3. AW Nanode            |  |  |
|                            | 4. AW Satrem            |  |  |
| No. of primary schools     | 6                       |  |  |
| No. of highschools         | 0                       |  |  |
| No. of higher secondary    | 0                       |  |  |
| No. of colleges            | 0                       |  |  |
| No. of ITIs                | 0                       |  |  |