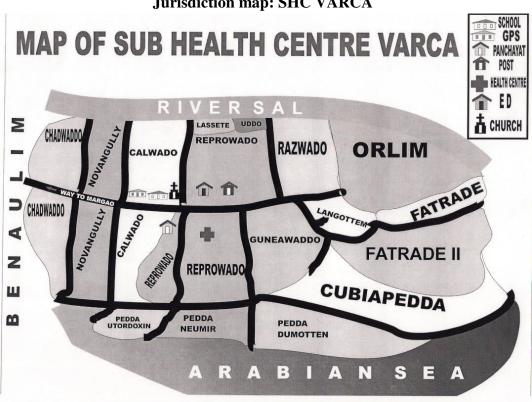

| GMC Bambolim                 |

| Field services/information |                 |
|----------------------------|-----------------|
| JAS details                | Not Constituted |
| No. of VHSNCs              | 1               |
| No. of village Panchayats  | 1               |
| Name of Village Panchayats | VP of Varca     |
| No. of Municipalities      | Nil             |
| Name of Municipality       | N.A.            |
| No. of Anganwadi centres   | 1               |
| Name of AWCs               | AWC Varca       |
| No. of primary schools     | 2               |
| No. of high schools        | 1               |
| No. of higher secondary    | 0               |
| No. of colleges            | 0               |
| No. of ITIs                | 0               |

Jurisdiction map: SHC VARCA