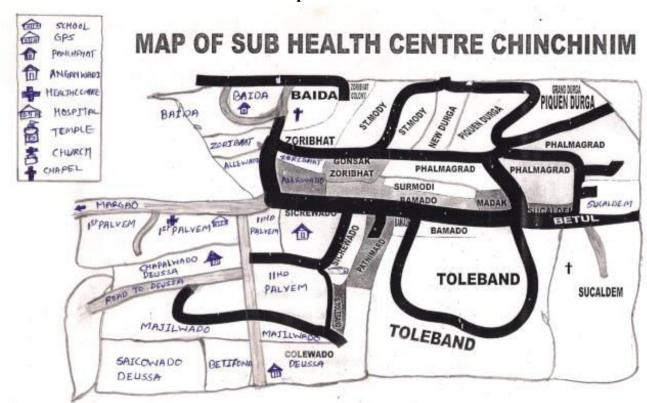

|  |
| No. of village Panchayats  | 1                        |  |
| Name of Village Panchayats | VP of Chinchinim-Deussua |  |
| No. of Municipalities      | Nil                      |  |
| Name of Municipality       | N.A.                     |  |
| No. of Anganwadi centres   | 2                        |  |
| Name of AWCs               | AWC I Palvem Chinchinim  |  |
|                            | AWC Baida Chinchinim     |  |
| No. of primary schools     | 1                        |  |
| No. of high schools        | 1                        |  |
| No. of higher secondary    | 0                        |  |
| No. of colleges            | 0                        |  |
| No. of ITIs                | 0                        |  |

## **Jurisdiction map: SHC Chinchinim**