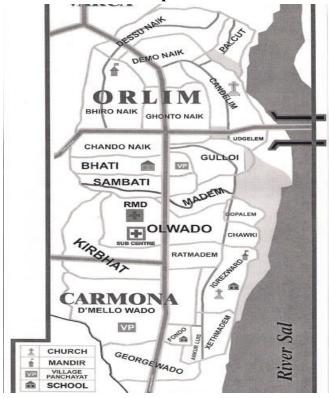

-----|--|
| JAS details                | Not Constituted |  |

| No. of VHSNCs              | 2             |
|----------------------------|---------------|
| No. of village Panchayats  | 2             |
| Name of Village Panchayats | VP of Carmona |
|                            | VP of Orlim   |
| No. of Municipalities      | Nil           |
| Name of Municipality       | N.A.          |
| No. of Anganwadi centres   | 2             |
| Name of AWCs               | AWC Carmona   |
|                            | AWC Orlim     |
| No. of primary schools     | 2             |
| No. of high schools        | 2             |
| No. of higher secondary    | 0             |
| No. of colleges            | 0             |
| No. of ITIs                | 0             |

Jurisdiction map: SHC Carmona