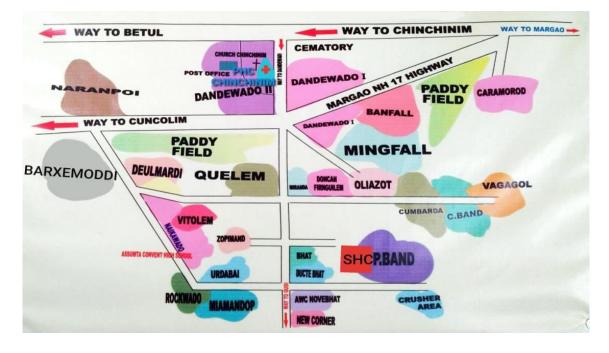

| No. of higher secondary | 1 |
|-------------------------|---|
| No. of colleges         | 0 |
| No. of ITIs             | 0 |

Jurisdiction map: AAM SHC Sarzora