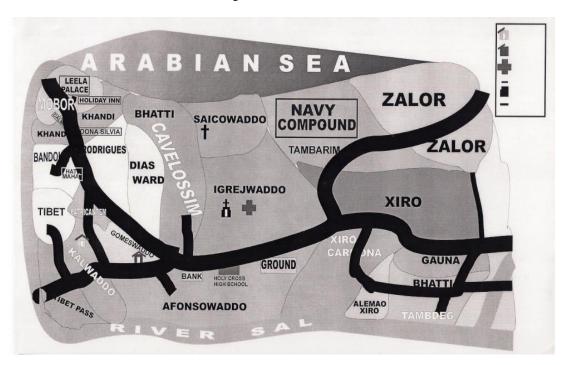

services/information |                  |  |
|----------------------------|------------------|--|
| JAS details                | Constituted      |  |
| No. of VHSNCs              | 1                |  |
| No. of village Panchayats  | 1                |  |
| Name of Village Panchayats | VP of Cavelossim |  |
| No. of Municipalities      | Nil              |  |
| Name of Municipality       | N.A.             |  |
| No. of Anganwadi centres   | 2                |  |
| Name of AWCs               | AWC Cavelossim   |  |
| No. of primary schools     | 1                |  |
| No. of high schools        | 1                |  |

| No. of higher secondary | 0 |
|-------------------------|---|
| No. of colleges         | 0 |
| No. of ITIs             | 0 |

## Jurisdiction map: AAM SHC Cavelossim