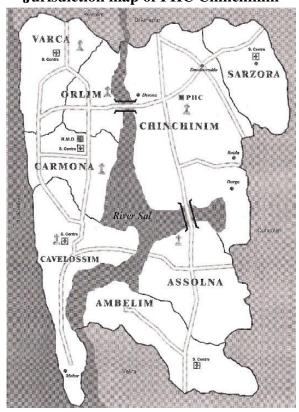

Ambelim        |  |  |  |  |
|                            | 9. AWC Carmona              |  |  |  |  |
|                            | 10. AWC Orlim               |  |  |  |  |
|                            | 11. AWC Varca               |  |  |  |  |
|                            | 12. AWC Kalvaddo Cavelossim |  |  |  |  |
|                            | 13. AWC Mobor Cavelossim    |  |  |  |  |
| No. of primary schools     | 9                           |  |  |  |  |
| No. of high schools        | 8                           |  |  |  |  |
| No. of higher secondary    | 1                           |  |  |  |  |
| No. of colleges            | 0                           |  |  |  |  |
| No. of ITIs                | 0                           |  |  |  |  |

## Jurisdiction map of PHC Chinchinim