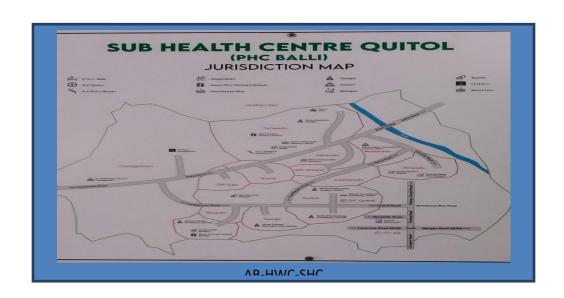

| Field services/information |                    |  |
|----------------------------|--------------------|--|
| No. of VHSNCs              | 1                  |  |
| No. of village Panchayats  | 1                  |  |
| Name of Village Panchayats | 1.v.p.Nakeri Betul |  |
|                            | 2.                 |  |
| No. of Municipalities      |                    |  |
| Name of Municipality       | 1.                 |  |
| No. of Anganwadis centres  | 02                 |  |
|                            |                    |  |
| Name of AWCs               | 1.AWC Batul        |  |
|                            | 2.AWC Bonai        |  |
|                            |                    |  |
| No. of primary schools     | 1                  |  |
| No. of highschools         | 0                  |  |
| No. of higher secondary    | -                  |  |
| No. of colleges            | -                  |  |
| No. of ITIs                | -                  |  |