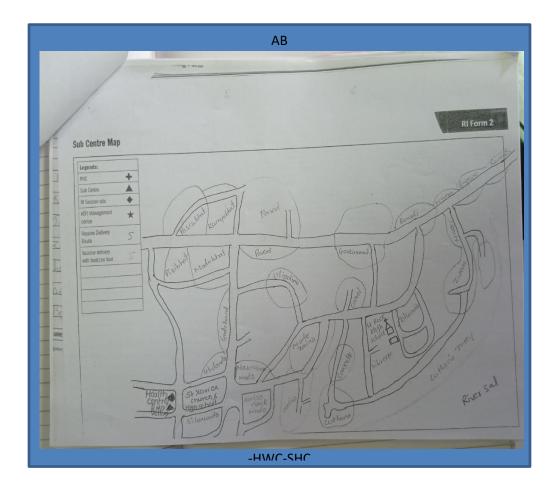

## Visitor's Policy:

Visiting time: Morning \_9.AM - 1PM\_\_ Evening: \_\_2 PM TO 4.30 PM Only one person allowed to visit at a time. ( *mention about pass system* )

| Field services/information |                                     |  |  |
|----------------------------|-------------------------------------|--|--|
| No. of VHSNCs              | 1                                   |  |  |
| No. of village Panchayats  | 1                                   |  |  |
| Name of Village Panchayats | 1.VILLAGE PANCHAYAT VELLIM          |  |  |
|                            | 2.                                  |  |  |
| No. of Municipalities      | -                                   |  |  |
| Name of Municipality       | 1-                                  |  |  |
| No. of Anganwadis centres  | 8                                   |  |  |
|                            |                                     |  |  |
| Name of AWCs               | 1.AWC BARADI 2.AWC PASCUBHAT, 3.AWC |  |  |
|                            | MUXER,4.AWC UPANDO,5.AWC KUMYEBHAT  |  |  |
|                            | 6.AWC KHAIRAT 7.AWC BAPSORA,        |  |  |
|                            | 8.TOLECANTO                         |  |  |
| No. of primary schools     | 1                                   |  |  |
| No. of highschools         | 2                                   |  |  |
| No. of higher secondary    | -                                   |  |  |
| No. of colleges            | -                                   |  |  |
| No. of ITIs                | -                                   |  |  |