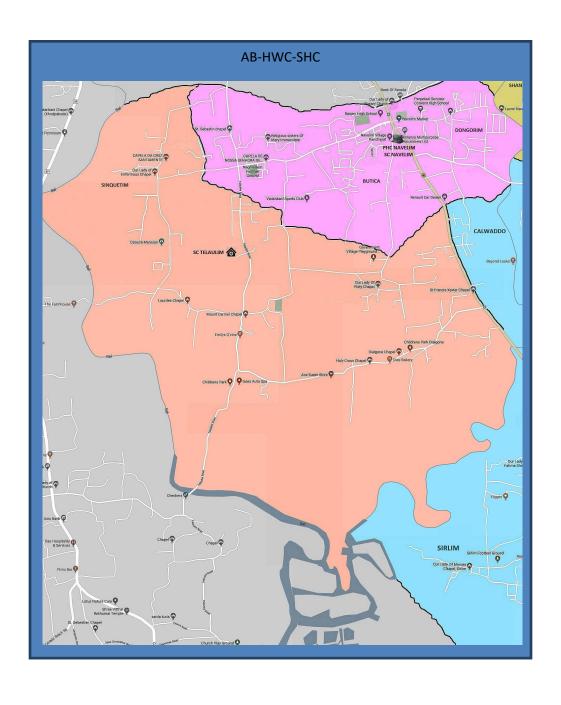

## **Visitor's Policy:**

Visiting time: Morning (HWC Subcentre)Evening: NA

Only one person allowed to visit at a time. (mention about pass system)

| Field services/information |                    |  |  |
|----------------------------|--------------------|--|--|
| No. of VHSNCs              | 1                  |  |  |
| No. of village Panchayats  | 1                  |  |  |
| Name of Village Panchayats | 1. V.P Telaulim    |  |  |
|                            | 2.                 |  |  |
| No. of Municipalities      | NA                 |  |  |
| Name of Municipality       | 1. NA              |  |  |
| No. of Anganwadis centres  | 4                  |  |  |
|                            |                    |  |  |
| Name of AWCs               | 1. AWC IInd Daddio |  |  |
|                            | 2. AWC Cantem      |  |  |
|                            | 3. AWC Coldem      |  |  |
|                            | 4. AWC Fradilem    |  |  |
| No. of primary schools     | 1                  |  |  |
| No. of highschools         | NIL                |  |  |
| No. of higher secondary    | NIL                |  |  |
| No. of colleges            | NIL                |  |  |
| No. of ITIs                | NIL                |  |  |