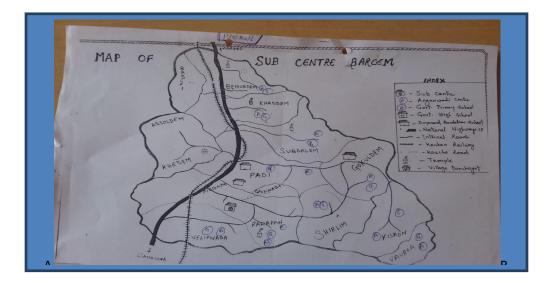

## Visitor's Policy:

Visiting time: Morning \_\_\_9.AM TO 1 PM\_ Evening: 2.PM TO 4.30 PM Only one person allowed to visit at a time. (*mention about pass system* )

| Field services/information |                   |  |  |
|----------------------------|-------------------|--|--|
| No. of VHSNCs              | 1                 |  |  |
| No. of village Panchayats  | 1                 |  |  |
| Name of Village Panchayats | 1.v.p.paddi<br>2. |  |  |
| No. of Municipalities      | 2.                |  |  |
| Name of Municipality       | 1.                |  |  |
| No. of Anganwadis centres  | 13                |  |  |
| Name of AWCs               | 1.                |  |  |
| No. of primary schools     | 12                |  |  |
| No. of highschools         | 2                 |  |  |
| No. of higher secondary    | -                 |  |  |
| No. of colleges            | -                 |  |  |
| No. of ITIs                | -                 |  |  |