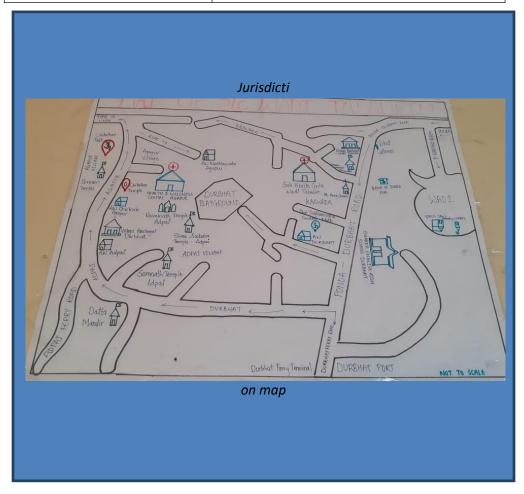

## Visitor's Policy:

Visiting time: Morning 9.00 am to 1.00 pm Evening: 2.00 pm to 4.30 pm Only one person allowed visiting at a time. (*mention about pass system* )

| Field services/information |                                                                |  |  |
|----------------------------|----------------------------------------------------------------|--|--|
| No. of VHSNCs              | 02                                                             |  |  |
| No. of village Panchayats  | 02                                                             |  |  |
| Name of Village Panchayats | V.P Wadi Telaulim and V.P Durbhat                              |  |  |
| No. of Municipalities      |                                                                |  |  |
| Name of Municipality       |                                                                |  |  |
| No. of Anganwadis centres  | 05                                                             |  |  |
| Name of AWCs               | AW Wadi , AW Durbhat ,AW Adpai,AW Chikale<br>Agapur, AW Agapur |  |  |
| No. of primary schools     | 01                                                             |  |  |
| No. of highschools         | 01                                                             |  |  |
| No. of higher secondary    |                                                                |  |  |
| No. of colleges            |                                                                |  |  |
| No. of ITIs                |                                                                |  |  |