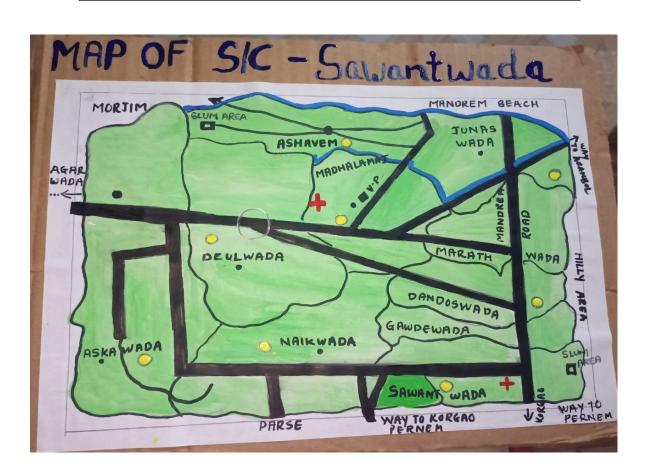

JAS detail: 01 Committee

| Field services/information |              |  |  |
|----------------------------|--------------|--|--|
| No. of VHSNCs              | 01           |  |  |
| No. of village Panchayats  | 01           |  |  |
| Name of Village Panchayats | 1.Mandrem    |  |  |
| No. of Anganwadis centres  | 06           |  |  |
| Name of AWCs               | 1.Dandoswada |  |  |
|                            | 2.Deulwada   |  |  |
|                            | 3.Junaswada  |  |  |
|                            | 4.Naikwada   |  |  |
|                            | 5.Askawada   |  |  |
|                            | 6.Sawantwada |  |  |
| No. of primary schools     | 4            |  |  |
| No. of highschools         | 1            |  |  |
| No. of higher secondary    | 0            |  |  |
| No. of colleges            | 0            |  |  |
| No. of ITIs                | 0            |  |  |