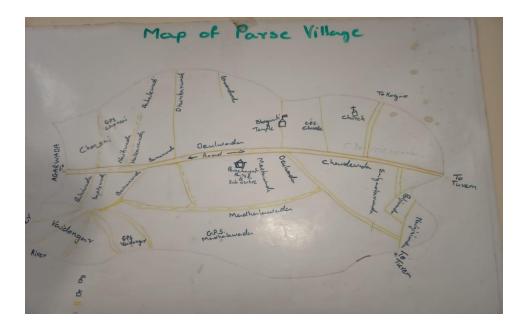

JAS detail: 01 Committee

| Field services/information |                                                                                                                   |  |  |  |
|----------------------------|-------------------------------------------------------------------------------------------------------------------|--|--|--|
| No. of VHSNCs              | 01                                                                                                                |  |  |  |
| No. of village Panchayats  | 01                                                                                                                |  |  |  |
| Name of Village Panchayats | 1. Parcem                                                                                                         |  |  |  |
| No. of Anganwadis centres  | 05                                                                                                                |  |  |  |
| Name of AWCs               | <ol> <li>1.Chawdewada</li> <li>2.Deulwada</li> <li>3.Vaidongar</li> <li>4.Madlawada</li> <li>5.Chonsai</li> </ol> |  |  |  |
| No. of primary schools     | 5                                                                                                                 |  |  |  |
| No. of highschools         | 2                                                                                                                 |  |  |  |
| No. of higher secondary    | 0                                                                                                                 |  |  |  |
| No. of colleges            | 0                                                                                                                 |  |  |  |
| No. of ITIs                | 0                                                                                                                 |  |  |  |