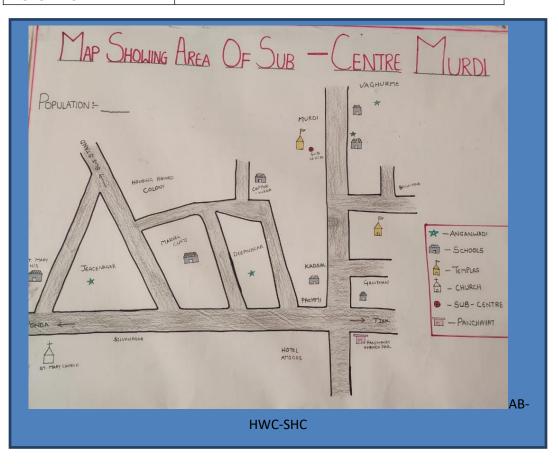

Only one person allowed to visit at a time. (mention about pass system)

| Field services/information |                                                 |  |
|----------------------------|-------------------------------------------------|--|
| No. of VHSNCs              | 2                                               |  |
| No. of village             | 01                                              |  |
| Panchayats                 |                                                 |  |
| Name of Village            | V.P. Khandepar                                  |  |
| Panchayats                 |                                                 |  |
| No. of Municipalities      |                                                 |  |
| Name of Municipality       |                                                 |  |
| No. of Anganwadis          | 06                                              |  |
| centres                    |                                                 |  |
| Name of AWCs               | 1.aw Murdi,                                     |  |
|                            | Vaghurme,Bagwada,Gauthan,Coperwada,Deepnagar 2. |  |
| No. of primary schools     | 06                                              |  |
| No. of highschools         | 01                                              |  |
| No. of higher              |                                                 |  |
| secondary                  |                                                 |  |
| No. of colleges            |                                                 |  |
| No. of ITIs                |                                                 |  |