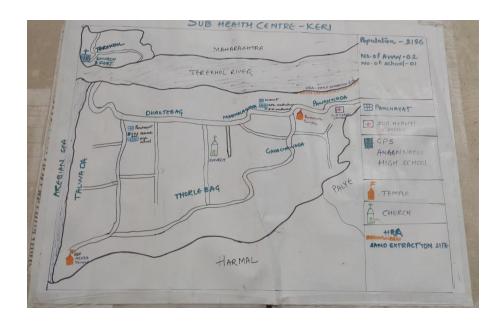

| Field services/information |                |  |
|----------------------------|----------------|--|
| No. of VHSNCs              | 01             |  |
| No. of village Panchayats  | 01             |  |
| Name of Village Panchayats | 1.Keri         |  |
| No. of Anganwadis centres  | 02             |  |
| Name of AWCs               | 1. Thorlebag   |  |
|                            | 2. Gadachawada |  |
| No. of primary schools     | 2              |  |
| No. of highschools         | 1              |  |
| No. of higher secondary    | 0              |  |
| No. of colleges            | 0              |  |
| No. of ITIs                | 0              |  |