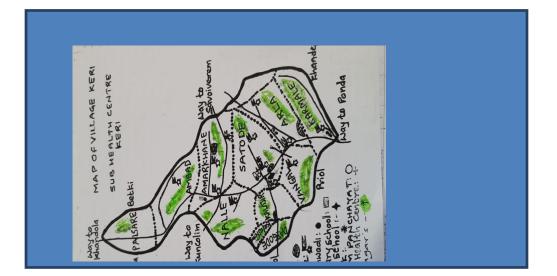

## Visitor's Policy:

Visiting time: Morning 9.00 am to 1.00 pm Evening: 2.00 pm to 4.30 pm Only one person allowed to visit at a time. (*mention about pass system* )

| Field services/information |                                  |  |
|----------------------------|----------------------------------|--|
| No. of VHSNCs              | 1                                |  |
| No. of village Panchayats  | 1                                |  |
| Name of Village Panchayats | 1.Village Panchayat Querim Ponda |  |
|                            |                                  |  |
| No. of Municipalities      |                                  |  |
| Name of Municipality       |                                  |  |
| No. of Anganwadis centres  | 4                                |  |
|                            |                                  |  |
| Name of AWCs               | 1.Arla                           |  |
|                            | 2.Satode 3. Karmale 4. Amarkhane |  |
| No. of primary schools     | 5                                |  |
| No. of highschools         | 1                                |  |
| No. of higher secondary    | 0                                |  |
| No. of colleges            | 0                                |  |
| No. of ITIs                | 0                                |  |