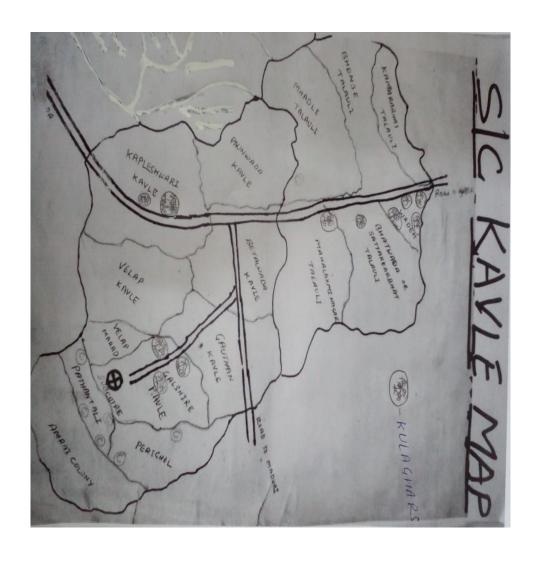

centres  | 4                                       |  |  |
|                            |                                         |  |  |
| Name of AWCs               | 1. AW Telaulim, AW Amrai, AW Betalwada, |  |  |
|                            | AW Galshirem                            |  |  |
|                            |                                         |  |  |
| No. of primary schools     | 3                                       |  |  |
| No. of highschools         | 3                                       |  |  |
| No. of higher secondary    | 2                                       |  |  |
| No. of colleges            | 0                                       |  |  |
| No. of ITIs                | 0                                       |  |  |

AB-HWC-SHC
Jurisdiction map