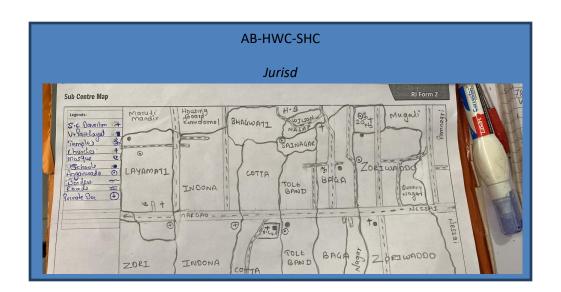

| Field services/information |                            |  |
|----------------------------|----------------------------|--|
| No. of VHSNCs              |                            |  |
| No. of village Panchayats  | 1                          |  |
| Name of Village Panchayats | 1. V.P. Davorlim-Dicarpali |  |
| No. of Municipalities      |                            |  |
| Name of Municipality       | 1.                         |  |
| No. of Anganwadis centres  | 5                          |  |
|                            |                            |  |
| Name of AWCs               | 1. 20 point                |  |
|                            | 2. Zoriwado                |  |
|                            | 3. Nehrunagar              |  |
|                            | 4. Tolleband               |  |
|                            | 5. Layamati(Maruti Nagar)  |  |
| No. of primary schools     | 04                         |  |
| No. of highschools         | 1                          |  |
| No. of higher secondary    | 1                          |  |
| No. of colleges            |                            |  |
| No. of ITIs                |                            |  |