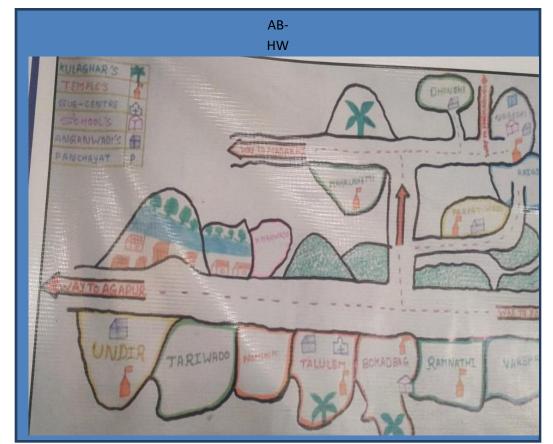

## Visitor's Policy:

Visiting time: Morning \_\_\_\_9am to 1pm\_\_\_\_\_ Evening: \_2pm to

430pm\_

Only one person allowed to visit at a time. (mention about pass system )

| Field services/information |                              |  |
|----------------------------|------------------------------|--|
| No. of VHSNCs              | 1                            |  |
| No. of village Panchayats  | 1                            |  |
| Name of Village Panchayats | Village Panchayat Bandora    |  |
| No. of Municipalities      |                              |  |
| Name of Municipality       |                              |  |
| No. of Anganwadis centres  | 6                            |  |
|                            |                              |  |
| Name of AWCs               |                              |  |
|                            | Talule bandora               |  |
|                            | Parpatiwado                  |  |
|                            | Kurpas                       |  |
|                            | Dhonshi                      |  |
|                            | Undir                        |  |
|                            | Ramnathi                     |  |
| No. of primary schools     | 2 (1 government , 1 Private) |  |
| No. of highschools         | 1                            |  |
| No. of higher secondary    | 0                            |  |
| No. of colleges            | 0                            |  |
| No. of ITIs                | 0                            |  |