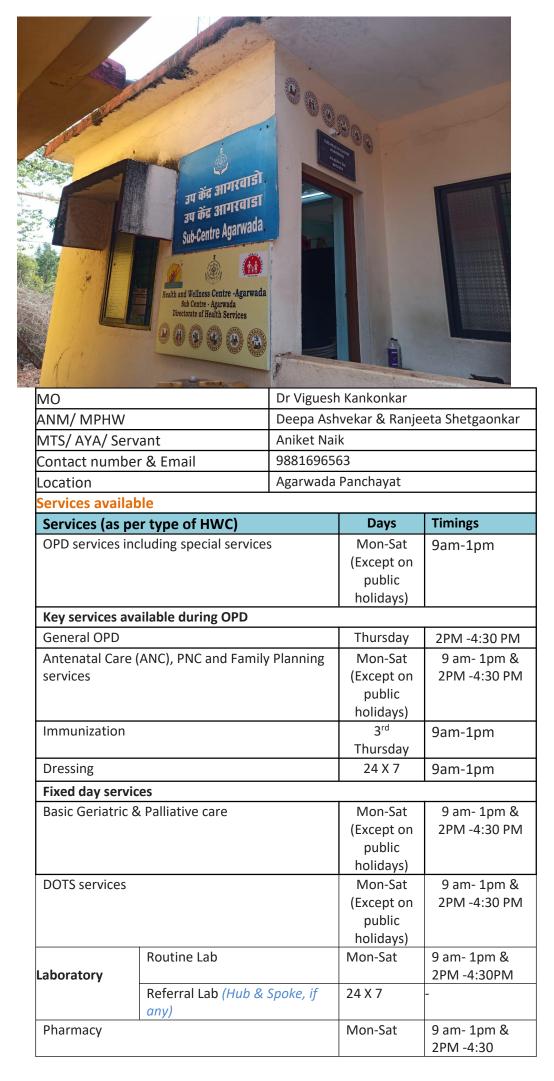

## AYUSHMAN BHARAT HEALTH & WELLNESS CENTRE SUB HEALTH CENTRE Agarwada



## **Referral services:**

Details of nearest PHC-HWC (for SHC-HWC): CHC Pernem

Details of nearest CHC: CHC Pernem

Details of nearest FRU: Asilo

Details of nearest District Hospital: Asilo

Details of nearest Tertiary care hospital: GMC

JAS detail: 01 Committee

| Field services/information |                                            |
|----------------------------|--------------------------------------------|
| No. of VHSNCs              | 01                                         |
| No. of village Panchayats  | 01                                         |
| Name of Village Panchayats | 1.Agarwada                                 |
| No. of Anganwadis centres  | 03                                         |
| Name of AWCs               | 1.Agarwada<br>2.Kannaikwada<br>3. Pokewada |