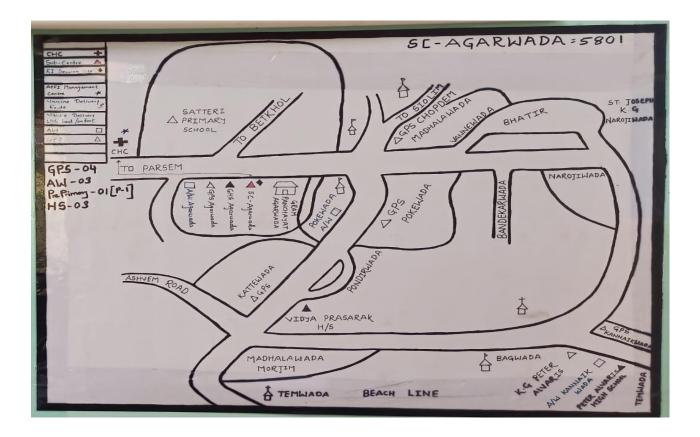

JAS detail: 01 Committee

| Field services/information |                                            |
|----------------------------|--------------------------------------------|
| No. of VHSNCs              | 01                                         |
| No. of village Panchayats  | 01                                         |
| Name of Village Panchayats | 1.Agarwada                                 |
| No. of Anganwadis centres  | 03                                         |
| Name of AWCs               | 1.Agarwada<br>2.Kannaikwada<br>3. Pokewada |
| No. of primary schools     | 5                                          |
| No. of highschools         | 3                                          |
| No. of higher secondary    | 0                                          |
| No. of colleges            | 0                                          |
| No. of ITIs                | 0                                          |