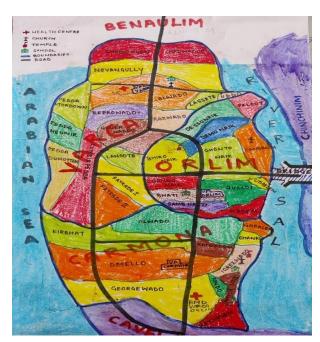

|  |  |
| No. of Anganwadis centres  | 3                           |  |  |
|                            |                             |  |  |
| Name of AWCs               | 1.AWC Chadwaddo, Varca      |  |  |
|                            | 2.AWC Bhatty,Orlim          |  |  |
|                            | 3.AWC Georgeward, Carmona   |  |  |
|                            |                             |  |  |
| No. of primary schools     | 4                           |  |  |
| No. of highschools         | 4                           |  |  |
| No. of higher secondary    | NIL                         |  |  |
| No. of colleges            | NIL                         |  |  |
| No. of ITIs                | NIL                         |  |  |

## Jurisdiction of HWC RMD Varca-Orlim