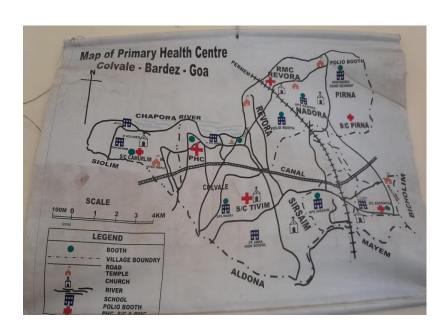

|        | Details of nearest PHC-HWC (for SHC-HWC):PHC COLVALE              |
|--------|-------------------------------------------------------------------|
|        | Details of nearest CHC:NIL                                        |
|        | Details of nearest FRU:PHC COLVALE                                |
|        | Details of nearest District Hospital:ASILO HOSPITAL MAPUSA        |
|        | Details of nearest Tertiary care hospital:NORTH DISTRICT HOSPITAL |
|        | JAS detail:METING CONDUCTED EVERY MONTH AND ACTION                |
| TAKEN_ |                                                                   |