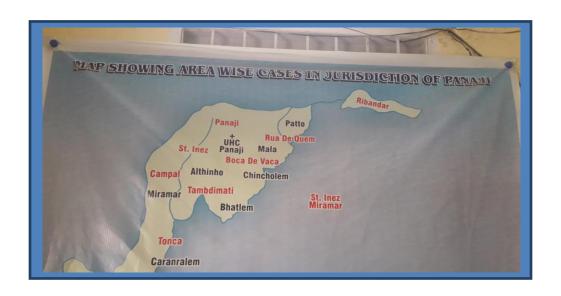

| Field services/information |                                      |  |  |  |
|----------------------------|--------------------------------------|--|--|--|
| No. of RMDs                | NA                                   |  |  |  |
| Name of the RMDs           | 1.NA                                 |  |  |  |
| No. of VHSNCs              | NA                                   |  |  |  |
| No. of village Panchayats  | NA                                   |  |  |  |
| Name of Village Panchayats | 1.                                   |  |  |  |
| ,                          | 2.NA                                 |  |  |  |
| No. of Municipalities      | 01                                   |  |  |  |
| Name of Municipality       | City of Corporation of Panaji        |  |  |  |
| No. of Anganwadis centres  | 18                                   |  |  |  |
|                            |                                      |  |  |  |
| Name of AWCs               | 1. AWW 01 Althino Police Qrts        |  |  |  |
|                            | 2. AWW 02 Near Samrat                |  |  |  |
|                            | 3. AWW 03 Bhatlem                    |  |  |  |
|                            | 4. AWW 04 Mala I                     |  |  |  |
|                            | 5. AWW 05 Mala-II                    |  |  |  |
|                            | 6. AWW 06 St.Inez Bandh              |  |  |  |
|                            | 7. AWW 07 Tambdimati                 |  |  |  |
|                            | 8. AWW 8 Ganesh Temple, St.Inez      |  |  |  |
|                            | 9. AWW 09 Chincholem                 |  |  |  |
|                            | 10. AWW 10 Aivao Donapaula           |  |  |  |
|                            | 11. AWW 11 Marvel, Donapaula         |  |  |  |
|                            | 12. AWW 12 Dando Caranzalem          |  |  |  |
|                            | 13. AWW 13 Fondvem Ribander          |  |  |  |
|                            | 14. AWW 14 Shrivoikar Garage,St.Inez |  |  |  |
|                            | 15. AWW 15 Tonca Caranazlem          |  |  |  |
|                            | 16. AWW 16 Mitra Bazar, Caranzalem   |  |  |  |
|                            | 17. AWW 17 Boca De Vaca              |  |  |  |
| No. of primory colorele    | 18. AWW 18 Old Post Caranzalem       |  |  |  |
| No. of primary schools     | 13                                   |  |  |  |
| No. of highschools         | 9                                    |  |  |  |
| No. of higher secondary    | 6                                    |  |  |  |
| No. of colleges            | 8                                    |  |  |  |
| No. of ITIs                | 1                                    |  |  |  |