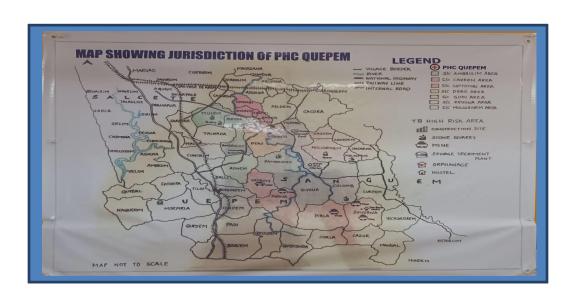

## Visitor's Policy:

Visiting time: Morning 11:00 am to 2:00 pm Evening: 4:00 to 7:00 pm Only one person allowed to visit at a time. (*mention about pass system* )

| Field services/information     |                          |                |  |  |
|--------------------------------|--------------------------|----------------|--|--|
| No. of Sub Health Centres      | 7                        |                |  |  |
| Name of the AB-HWC-SHCs/       | 1. AB- HWC Ambaulim      |                |  |  |
| SHCs (Mark as AB-HWC           | 2. AB-HWC Cottombi       |                |  |  |
| before name if it is converted | 3. AB –HWC Gudi          |                |  |  |
| to HWCs)                       | 4. AB HWC Malkarnem      |                |  |  |
| ,                              | 5. AB HWC Caurem         |                |  |  |
| No. of RMDs                    | 1                        |                |  |  |
| Name of the RMDs               | 1. Rivona                |                |  |  |
| No. of VHSNCs                  |                          |                |  |  |
| No. of village Panchayats      | 7                        |                |  |  |
| Name of Village Panchayats     | 1. V P Paroda            | 5. VP Ambaulim |  |  |
|                                | 2. VP Avedem             | 6. VP Caurem   |  |  |
|                                | 3. VP Malkarnem          | 7. VP Sheldem  |  |  |
|                                | 4. VP Rivona             |                |  |  |
| No. of Municipalities          |                          | 1              |  |  |
| Name of Municipality           | Quepem Municipal Council |                |  |  |
| No. of Anganwadis centres      |                          | 41             |  |  |
|                                |                          |                |  |  |
| Name of AWCs                   | 1.                       |                |  |  |
|                                | 2.                       |                |  |  |
| No. of primary schools         | 36                       |                |  |  |
| No. of highschools             | 13                       |                |  |  |
| No. of higher secondary        | 3                        |                |  |  |
| No. of colleges                | 1                        |                |  |  |
| No. of ITIs                    | -                        |                |  |  |