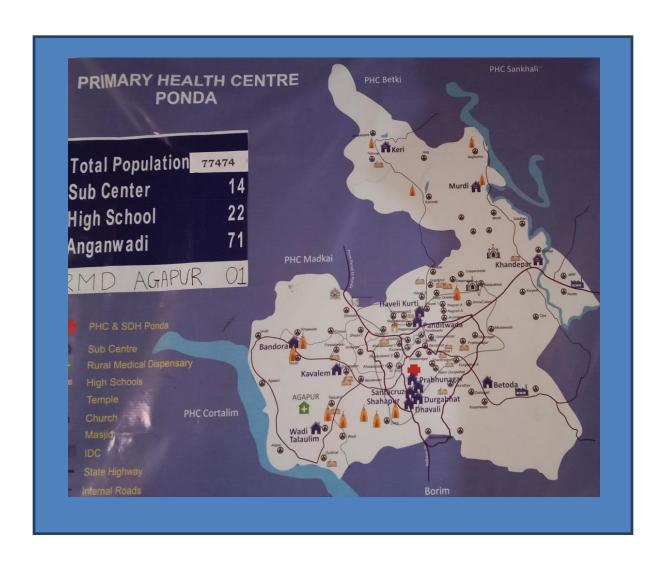

## Primary Health Centre Ponda\_

| Name of the Incharge   | Dr. Smita Parsekar, Health Officer |
|------------------------|------------------------------------|
| Contact number & Email | 9011025059/chcponda@gmail.com      |
| Location               | Near HDFC Bank Tisk Ponda          |
| No. of Beds            | 0                                  |
|                        |                                    |

| Field services/information     |                                    |                     |  |
|--------------------------------|------------------------------------|---------------------|--|
| No. of Sub Health Centres      |                                    | 14                  |  |
| Name of the AB-HWC-SHCs/       | 1 AB-HWC                           | -SHC Bethoda        |  |
| SHCs (Mark as AB-HWC           | 2. AB-HWC                          | -SHC Bandora        |  |
| before name if it is converted | 3. AB-HWC                          | S-SHC Querim        |  |
| to HWCs)                       | 4. AB-HWC                          | C-SHC Wadi Telaulim |  |
|                                |                                    | S-SHC Khandepar     |  |
|                                | 6. AB-HWC                          | -SHC Kavlem         |  |
|                                | 7.AB-HWC                           | -SHC Murdi          |  |
| No. of RMDs                    | 1                                  |                     |  |
| Name of the RMDs               | 1.RMD Agapur                       |                     |  |
| No. of VHSNCs                  | 10                                 |                     |  |
| No. of village Panchayats      | 7                                  |                     |  |
| Name of Village Panchayats     | 1. Village Panchayat Bandora       |                     |  |
|                                | V.P Wadi Telaulim and V.P Durbhat. |                     |  |
|                                | Village Panchayat Betoda, VP       |                     |  |
|                                | Khandepar .V.P Kawle V.P Querim    |                     |  |
|                                |                                    |                     |  |
| No. of Municipalities          | 1                                  |                     |  |
| Name of Municipality           | Ponda Municipality                 |                     |  |
| No. of Anganwadis centres      | 71                                 |                     |  |
| _                              |                                    |                     |  |
| Name of AWCs                   | 1                                  | KADSAL              |  |
|                                | 2                                  | OPPAWADO            |  |
|                                | 3                                  | KERYAWADO           |  |