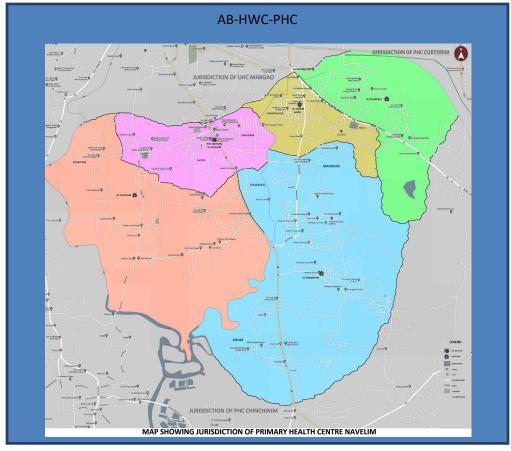

## Visitor's Policy:

Visiting time: Morning : NA (Non Bedded PHC) Evening: NA Only one person allowed to visit at a time. (*mention about pass system* )

| Field services/information     |                                 |  |
|--------------------------------|---------------------------------|--|
| No. of Sub Health Centres      | 5                               |  |
| Name of the AB-HWC-SHCs/       | 1. AB-HWC Subcentre Telaulim    |  |
| SHCs (Mark as AB-HWC           | 2. AB-HWC Subcentre Aquem Baixo |  |
| before name if it is converted | 3.                              |  |
| to HWCs)                       |                                 |  |