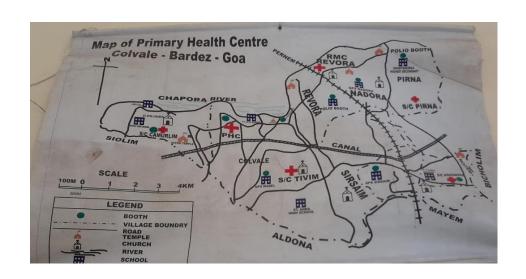

| Field services/information     |                                |  |
|--------------------------------|--------------------------------|--|
| No. of Sub Health Centres      | 05                             |  |
| Name of the AB-HWC-SHCs/       | 1. PHC COLVALE                 |  |
| SHCs (Mark as AB-HWC           | 2. SUB CENTER THIVIM           |  |
| before name if it is converted | 3. SUB CENTER PIRNA            |  |
| to HWCs)                       | 4.SUB CENTER ASSONORA          |  |
| ,                              | 5.RMD REVORA                   |  |
| No. of RMDs                    | 01                             |  |
| Name of the RMDs               | <ol> <li>RMD REVORA</li> </ol> |  |
| No. of VHSNCs                  | NIL                            |  |
| No. of village Panchayats      | 01                             |  |
| Name of Village Panchayats     | 1.VILLAGE PANCHAYAT COLVALE    |  |
| No. of Municipalities          | NIL                            |  |
| Name of Municipality           | NIL                            |  |
| No. of Anganwadis centres      | 04                             |  |
| Name of AWCs                   | 1. A/W CONIWADA                |  |
|                                | 2.A/W TARWADA                  |  |
|                                | 3.A/W GHOTCHOWHAL              |  |
|                                | 4.A/W CHIKALIM                 |  |
| No. of primary schools         | 04                             |  |
| No. of highschools             | 03                             |  |
| No. of higher secondary        | 02                             |  |
| No. of colleges                | NIL                            |  |
| No. of ITIs                    | NIL                            |  |