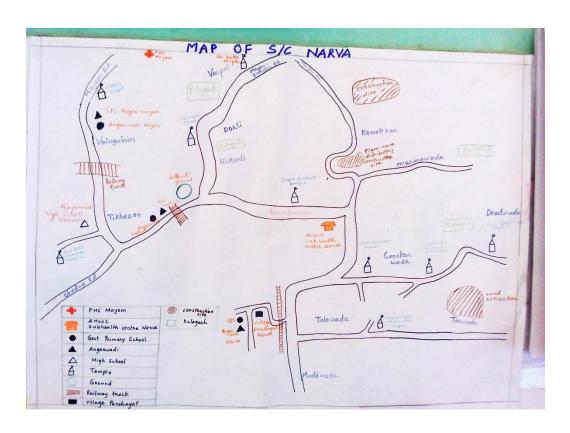

## Visitor's Policy:

Visiting time: Morning \_\_\_\_\_\_9.00am to 1.00pm\_\_\_ Evening: \_\_2.00pm to 4.30 pm Only one person allowed to visit at a time. ( *mention about pass system* )

| Field services/information |                   |  |
|----------------------------|-------------------|--|
| No. of VHSNCs              | 1                 |  |
| No. of village Panchayats  | 1                 |  |
| Name of Village Panchayats | 1.panchayat narva |  |
| No. of Municipalities      | NA                |  |
| Name of Municipality       | NA                |  |
| No. of Anganwadis centres  | 03                |  |
|                            |                   |  |

| Name of AWCs            | 1.Aganwadi haturlim |
|-------------------------|---------------------|
|                         | 2.Aganwadi narva    |
|                         | 3.Aganwadi Vaiginim |
| No. of primary schools  | 3                   |
| No. of high schools     | 1                   |
| No. of higher secondary | 1                   |
| No. of colleges         | NA                  |
| No. of ITIs             | NA                  |