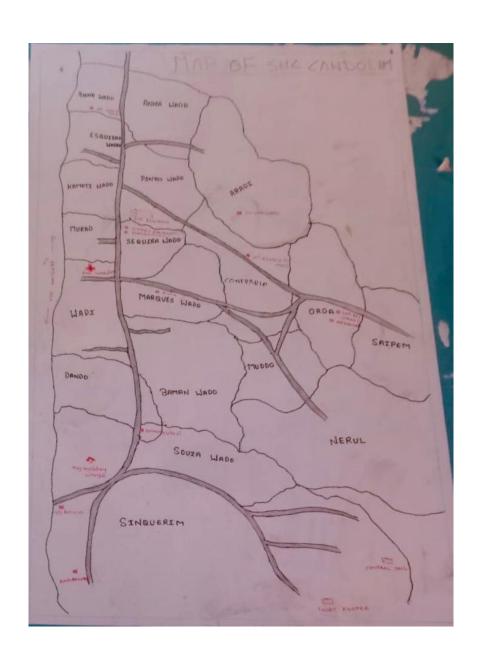

### **Visitor's Policy:**

Visiting time: Morning: <u>09:00am to 01:00pm</u> Evening: <u>02:00pm to 04:30pm</u> . Only one person allowed to visit at a time. (*NO - pass system* )

| Field services/information |                            |
|----------------------------|----------------------------|
| No. of VHSNCs              | 01                         |
| No. of village Panchayats  | 01                         |
| Name of Village Panchayats | Village panchayat Candolim |
| No. of Municipalities      | 0                          |
| Name of Municipality       | NA                         |
| No. of Anganwadis centres  | 04                         |
|                            |                            |
| Name of AWCs               | 1. Aradi Candolim AWCs     |
|                            | 2.Orda Candolim AWCs       |
|                            | 3. Sinquerim Candolim AWCs |
|                            | 4. Wadi Candolim AWCs      |
| No. of primary schools     | 05                         |
| No. of high schools        | 01                         |
| No. of higher secondary    | 01                         |
| No. of higher secondary    | 01                         |
| No. of colleges            | 0                          |
| No. of ITIs                | 0                          |