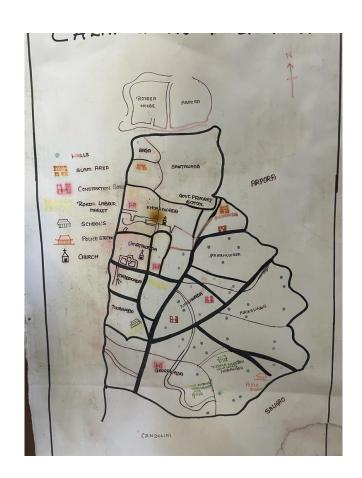

### **Visitor's Policy:**

Visiting time: Morning: <u>09:00am to 01:00pm</u> Evening: <u>02:00pm to 04:30pm</u> . Only one person allowed to visit at a time. (*NO - pass system* )

| Field services/information |                             |
|----------------------------|-----------------------------|
| No. of VHSNCs              | 1                           |
| No. of village Panchayats  | 1                           |
| Name of Village Panchayats | Village panchayat Calangute |
| No. of Municipalities      | 0                           |
| Name of Municipality       | NA                          |
| No. of Anganwadis centres  | 07                          |
|                            |                             |
| Name of AWCs               | AW Naikawado                |
|                            | AW Khobrawado 1             |
|                            | AW Khobrawado 2             |
|                            | AW Khobrawado 3             |
|                            | AW Prabhuwado               |
|                            | AW Sawatawado               |
|                            | AW Gaurawado                |
| No. of primary schools     | 3                           |