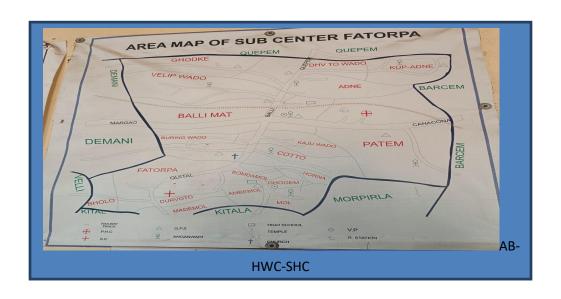

## **Referral services:**

Details of nearest PHC-HWC (for SHC-HWC): PHC BALLI

Details of nearest CHC: CURCHOREM

Details of nearest FRU: PHC BALLI

Details of nearest District Hospital: SOUTH DISTRICT HOSPITAL