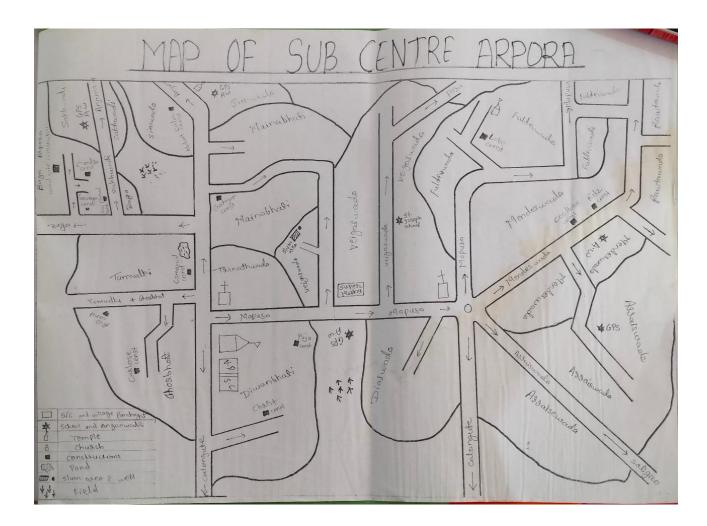

| Field services/information |                      |
|----------------------------|----------------------|
| No. of VHSNCs              | 1                    |
| No. of village Panchayats  | 1                    |
| Name of Village Panchayats | VP Arpora -Nagoa     |
| No. of Municipalities      | 0                    |
| Name of Municipality       | NA                   |
| No. of Anganwadis centres  | 4                    |
|                            |                      |
| Name of AWCs               | AW Diawnbhati Arpora |
|                            | AW Simwada Arpora    |
|                            | AW Sakhwadi Arpora   |
|                            | AW Arraiswado Nagoa  |
| No. of primary schools     | 5                    |
| No. of high schools        | 1                    |
|                            |                      |