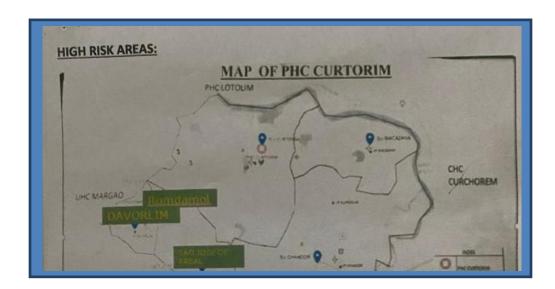

## Visitor's Policy:

Visiting time: Morning 9.00 Evening: \_\_\_\_\_4.30 p.m\_\_\_\_ Only one person allowed to visit at a time. (*mention about pass system* )

| Field services/information     |                            |  |  |  |
|--------------------------------|----------------------------|--|--|--|
| No. of Sub Health Centres      | 07                         |  |  |  |
| Name of the AB-HWC-SHCs/       | 1. SC Chandor              |  |  |  |
| SHCs (Mark as AB-HWC           | 2.Sc Macazan               |  |  |  |
| before name if it is converted | 3. SC Chandor              |  |  |  |
| to HWCs)                       | 4. SC Sao Jose De Areal    |  |  |  |
|                                | 5. Davorlim                |  |  |  |
| No. of RMDs                    | NA                         |  |  |  |
| Name of the RMDs               | 1. NA                      |  |  |  |
| No. of VHSNCs                  | 07                         |  |  |  |
| No. of village Panchayats      | 07                         |  |  |  |
| Name of Village Panchayats     | 1. V.P. Curtorim           |  |  |  |
|                                | 2. V.P.Chandor Cavorim     |  |  |  |
|                                | 3. V.P. Guirdolim          |  |  |  |
|                                | 4. V.P. Macazan            |  |  |  |
|                                | 5. V.P.Rumdamoll           |  |  |  |
|                                | 6. V.P. Davorlim-Dicarpali |  |  |  |
|                                | 7. V.P. Sao Jose De Areal  |  |  |  |
| No. of Municipalities          | 0                          |  |  |  |